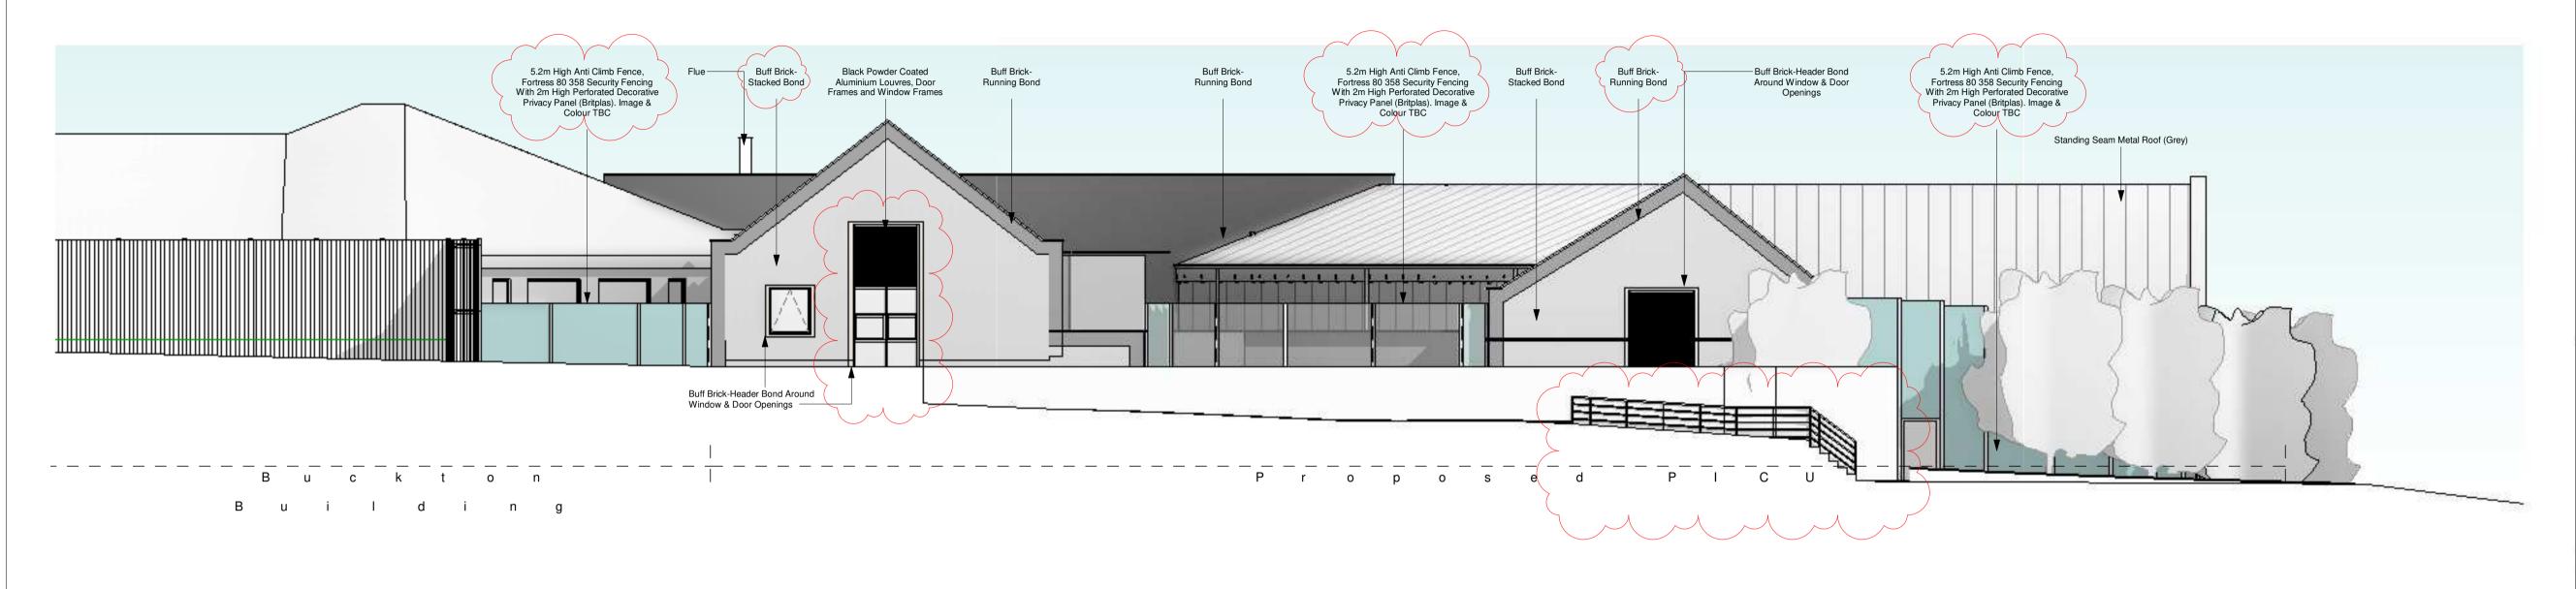

2 A - North Elevation (Street View) 1:100

3 A - North Elevation (Full View) 1:100 THIS DRAWING (OR ANY PART THEREOF) MAY NOT BE COPIED, TRANSMITTED OR DISCLOSED TO ANY THIRD PARTY OR UNAUTHORISED PERSON WITHOUT THE PRIOR WRITTEN PERMISSION OF GILLING DOD ARCHITECTS.

The Cruck Barn, Duxbury Park, Chorley, Lancashire. PR7 4AT *t:* 01257 260070 *f:* 01257 260071

Client Name:

Pennine Care NHS FT

Site Name:
Tameside Hospital

Project Name:

Pennine PICU

Drawing Title:

Proposed Elevation A