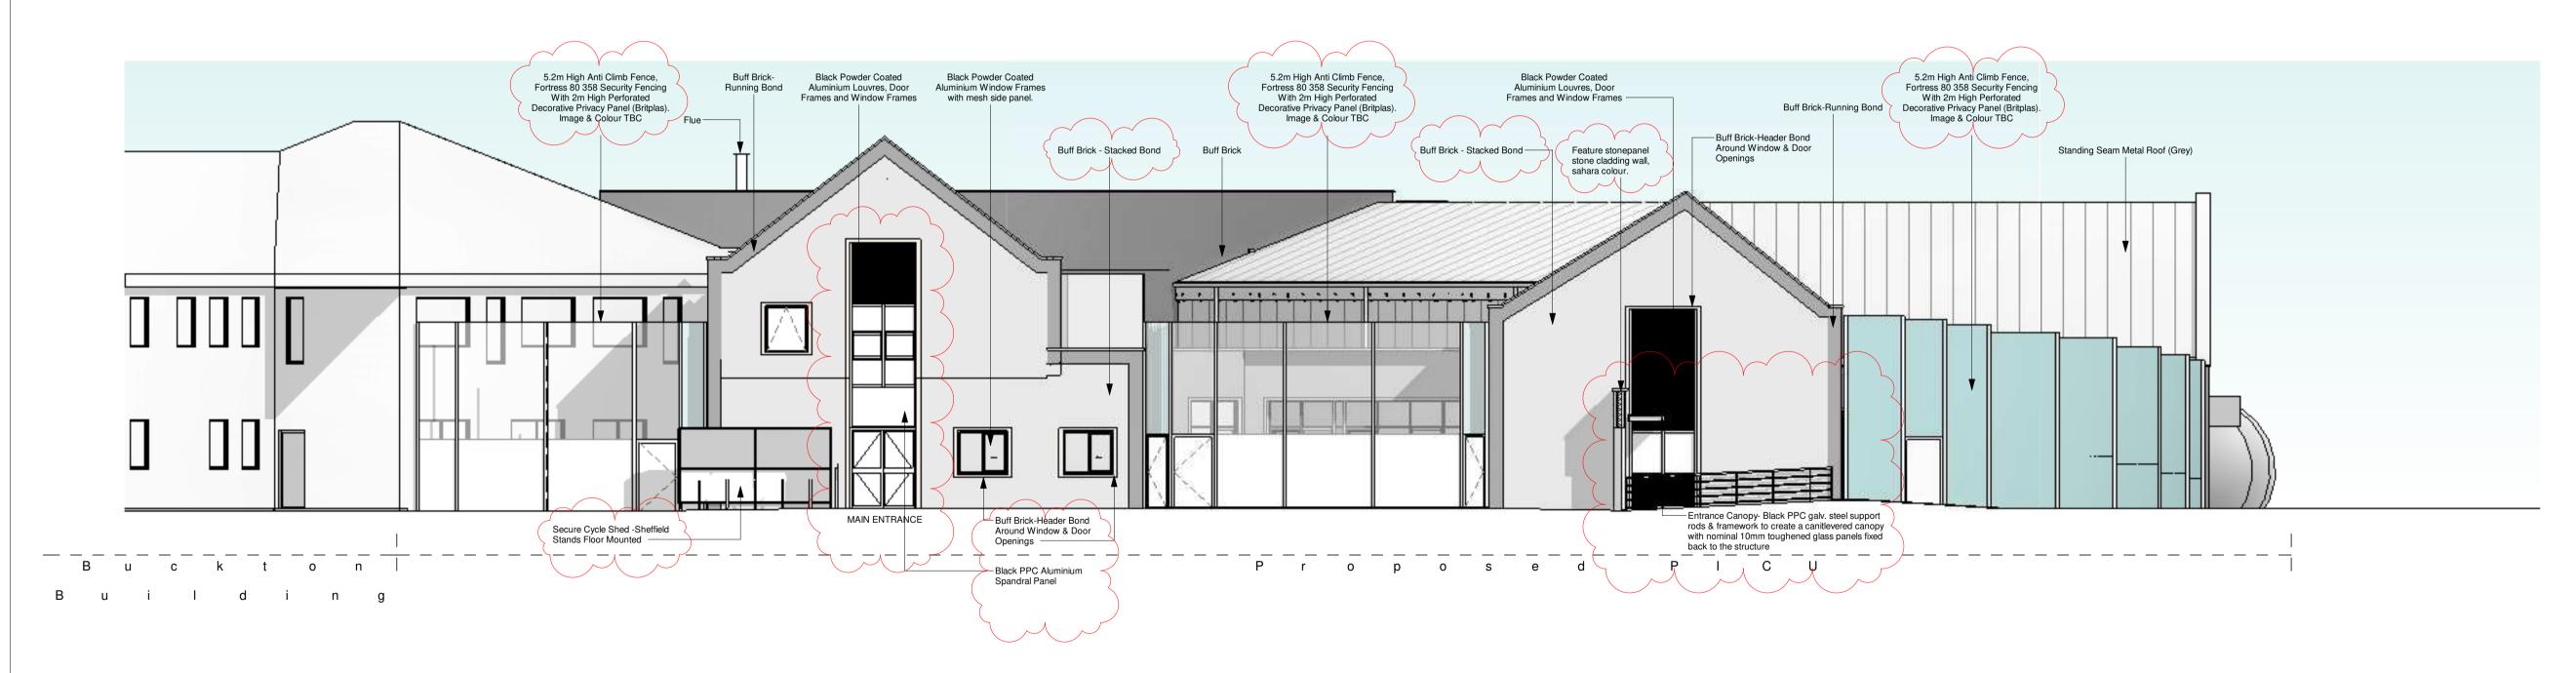

2 A - North Elevation (Street View) 1:100

3 A - North Elevation (Full View) 1:100 THIS DRAWING (OR ANY PART THEREOF) MAY NOT BE COPIED, TRANSMITTED OR DISCLOSED TO ANY THIRD PARTY OR UNAUTHORISED PERSON WITHOUT THE PRIOR WRITTEN PERMISSION OF GILLING DOD ARCHITECTS.

The Cruck Barn, Duxbury Park, Chorley, Lancashire. PR7 4AT *t:* 01257 260070 *f:* 01257 260071

Client Name:

Pennine Care NHS FT

Site Name:
Tameside Hospital

Project Name:

Pennine PICU

Drawing Title:

Proposed Elevation A